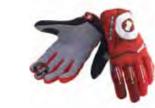

## Item Number: 287070 SixSixOne Comp BMX/ Moutain Bike Gloves

The SixSixOne Comp BMX/Mountain bike gloves are crafted with protective TPR rubber for maximum protection and breathability. Flexible Airprene and TR rubber protects the knuckle area.