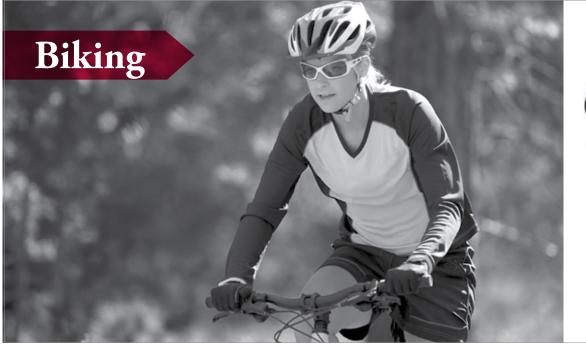

## Item Number: 292789 Giro Skyla Women's Cycling Helmet

The Giro® women's cycling helmet is designed to offer a sure fit and smooth function that's tailor-made for women on the move. It features the Acu Dial™ fit system and a Snap-Fit™ visor.