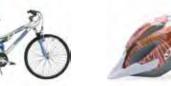

## Item Number: 198200 Mongoose Women's Mountain Bike

The Mongoose® 16-in women's incline full suspension mountain bike showcases a rear suspension for better handling on rough terrain. It offers SRAM 3.0 shifting through 21 speeds and linear brakes for sure stopping power.

## Item Number: 292789 Giro Skyla Women's Cycling Helmet

The Giro® women's cycling helmet is designed to offer a sure fit and smooth function that's tailor-made for women on the move. It features the Acu Dial™ fit system and a Snap-Fit™ visor.