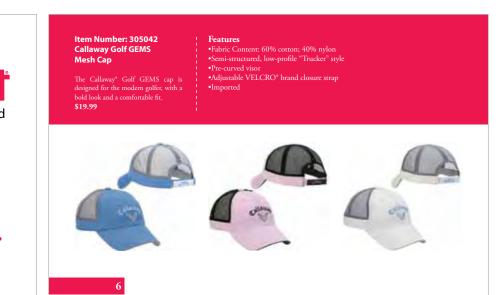

Strategic Design and Photography for Commerce









## Item Number: 198200 Mongoose Women's Mountain Bike

The Mongoose® 16-in women's incline full suspension mountain bike showcases a rear suspension for better handling on rough terrain. It offers SRAM 3.0 shifting through 21 speeds and linear brakes for sure stopping power.



## Item Number: 292789 Giro Skyla Women's Cycling Helmet

The Giro® women's cycling helmet is designed to offer a sure fit and smooth function that's tailor-made for women on the move. It features the Acu Dial™ fit system and a Snap-Fit™ visor.

>\$39.99



## Item Number: 287070 SixSixOne Comp BMX/ Moutain Bike Gloves

The SixSixOne Comp BMX/Mountain bike gloves are crafted with protective TPR rubber for maximum protection and breathability. Flexible Airprene and TR rubber protects the knuckle area.



## PRO